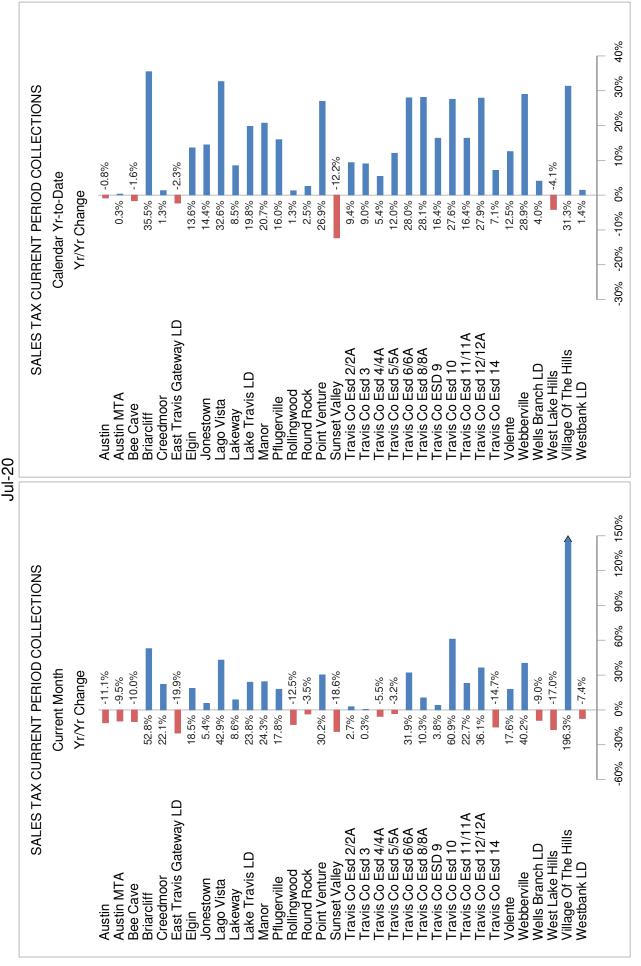

Under Agenda Item 7: The Commissioners reviewed the Sales Tax Status Report for May.

<u>Under Agenda Item 8:</u> The Proposed Draft of the 2020-21 TCESD#3 Budget was presented by Chief Wittig. There was a detailed question and answer session regarding most of the budgetary items. There was no action taken regarding the proposed budget.