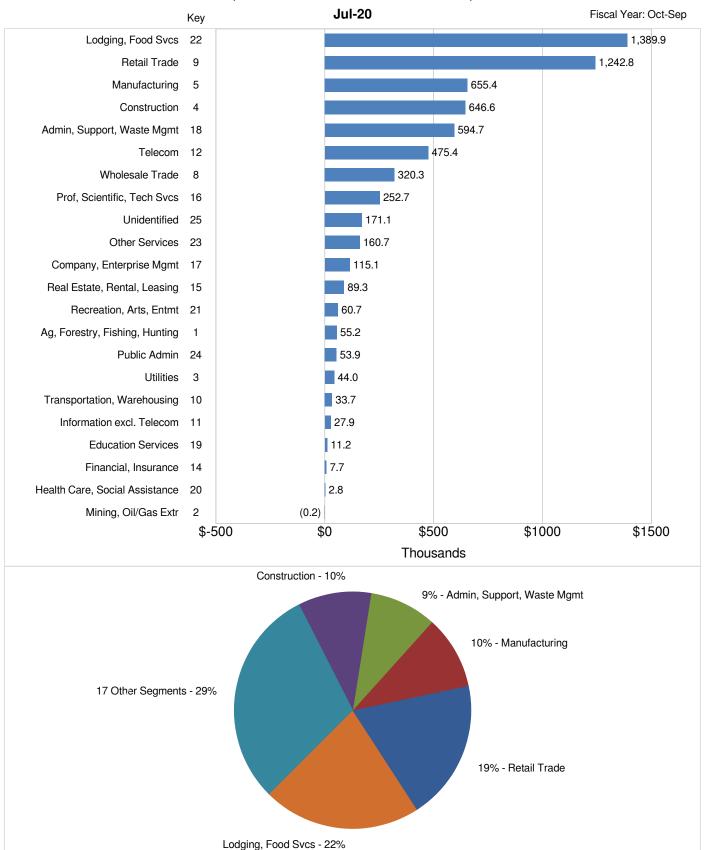

Under Agenda Item 7: The Commissioners reviewed the Sales Tax Status Report for May.

<u>Under Agenda Item 8:</u> The Proposed Draft of the 2020-21 TCESD#3 Budget was presented by Chief Wittig. There was a detailed question and answer session regarding most of the budgetary items. There was no action taken regarding the proposed budget.