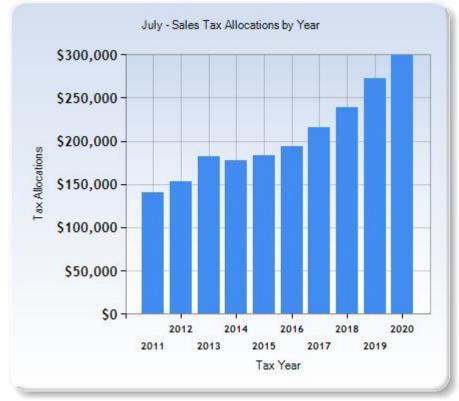

s \$299,648. This was up 9.9% (+\$27,048) compared to July 2019 and up 12.7% (+\$345,347) fiscal year to date and was our highest ever July allocation.

Our top 10 large companies accounted for 48.1% (+\$155,848), our top 30 large companies accounted for 68.0% (+\$310,205), and our top 100 large companies accounted for 87.2% (+\$341,000) of our total fiscal year to date collections.

The out of state marketplace "Single Local Tax Rate" allocation for July was \$2,056 (+\$13,503\* fiscal year to date). \*Allocations began in December 2019.

The July allocation reflects sales made during the month of <u>May</u>. The data continues to show strong retail trade performance (four online vendors) and significant increases from two construction and four landscaping vendors compared to last year.



Graph Source: Municipal Advisory Council of Texas (mactexas.com)

#### SALES TAX SNAPSHOT Travis Co Esd 3 Jul-20

#### Sales Tax Net Payments

|          |                 |                 | YoY %  |
|----------|-----------------|-----------------|--------|
| FY Mo.   | FY2019          | FY2020          | Change |
| Oct      | \$<br>254,653   | \$<br>279,300   | 9.7%   |
| Nov      | \$<br>268,666   | \$<br>350,192   | 30.3%  |
| Dec      | \$<br>282,643   | \$<br>336,160   | 18.9%  |
| Jan      | \$<br>283,418   | \$<br>285,523   | 0.7%   |
| Feb      | \$<br>273,685   | \$<br>361,184   | 32.0%  |
| Mar      | \$<br>236,128   | \$<br>340,129   | 44.0%  |
| Apr      | \$<br>266,086   | \$<br>256,978   | -3.4%  |
| May      | \$<br>302,117   | \$<br>273,688   | -9.4%  |
| Jun      | \$<b