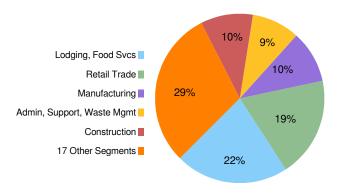

----|--------|
| SEGMENT                    | Feb      | Mar       | Apr     | May     | Jun    | Jul    |
| Lodging, Food Svcs         | 57.8%    | 104.8%    | 164.1%  | -54.1%  | 2.7%   | -2.5%  |
| Retail Trade               | 28.2%    | 41.0%     | 14.0%   | 48.0%   | 44.6%  | 55.5%  |
| Manufacturing              | 81.0%    | 2.6%      | -20.7%  | -25.7%  | 11.1%  | -3.9%  |
| Construction               | -71.0%   | -52.2%    | -74.0%  | -69.5%  | -58.7% | -52.4% |
| Admin, Support, Waste Mgmt | 20.2%    | -0.6%     | -9.9%   | 10.3%   | -5.6%  | -13.7% |
| All Others                 | 61.9%    | 84.6%     | -42.8%  | 13.8%   | -4.3%  | 22.0%  |
| Total Collections          | 32.6%    | 43.4%     | -4.8%   | -10.9%  | 0.4%   | 9.6%   |

#### Sales Tax Collections by Industry Segment



Data Source: Texas Comptroller of Public Accounts



#### **Travis Co Esd 3 - Sales Tax Net Payment Trend**

|      | _  |           |                 |     |           |                 |                 |
|------|----|-----------|-----------------|-----|-----------|-----------------|-----------------|
|      |    |           |                 | FIS | SCAL YEAR |                 |                 |
|      |    | 2016      | 2017            |     | 2018      | 2019            | 2020            |
| Oct  | \$ | 171,756   | \$<br>170,977   | \$  | 179,651   | \$<br>254,653   | \$<br>279,300   |
| Nov  | \$ | 210,291   | \$<br>219,202   | \$  | 221,642   | \$<br>268,666   | \$<br>350,192   |
| Dec  | \$ | 210,797   | \$<br>219,986   | \$  | 248,386   | \$<br>282,643   | \$<br>336,160   |
| J