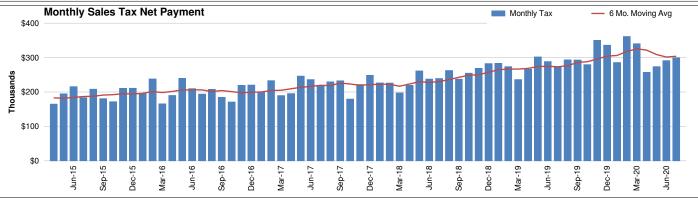

Under Agenda Item 7: The Commissioners reviewed the Sales Tax Status Report for May.

<u>Under Agenda Item 8:</u> The Proposed Draft of the 2020-21 TCESD#3 Budget was presented by Chief Wittig. There was a detailed question and answer session regarding most of the budgetary items. There was no action taken regarding the proposed budget.