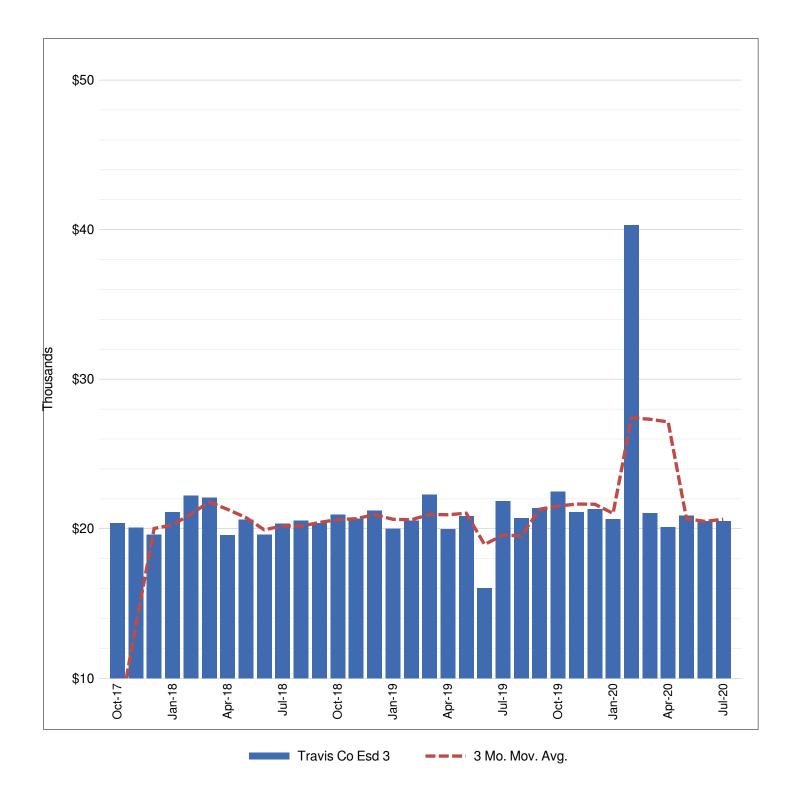

Under Agenda Item 7: The Commissioners reviewed the Sales Tax Status Report for May.

<u>Under Agenda Item 8:</u> The Proposed Draft of the 2020-21 TCESD#3 Budget was presented by Chief Wittig. There was a detailed question and answer session regarding most of the budgetary items. There was no action taken regarding the proposed budget.