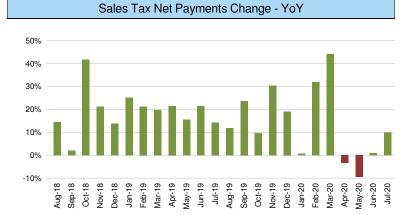

S PCS, LLC         |        |           |         |  |  |  |
| 8      | TIME WARNER CABLE TEXAS LLC            |        |           |         |  |  |  |
| 9      | BAREFOOT MOSQUITO AND PEST CONTROL INC |        |           |         |  |  |  |
| 10     | AUSTIN EAGLE MANAGEMENT SERVIC         | ES, L7 | D.        |         |  |  |  |
| Top 10 | Companies                              | \$     | 1,508,825 | 48.1%   |  |  |  |
| 4076   | Other Large Companies                  | \$     | 1,580,393 | 50.4%   |  |  |  |
|        | Small Companies/Other                  | \$     | 45,420    | 1.4%    |  |  |  |
|        | Single Local Tax Rate (SLT)            | \$     | 2,056     | 0.1%    |  |  |  |
|        | Total                                  | \$     | 3,136,694 | 100.0%  |  |  |  |





| Industry Seg               | gment Co | llections | Trend - | YoY % C | Chg    |        |
|----------------------------|----------|-----------|---------|---------|--------|--------|
| SEGMENT                    | Feb      | Mar       | Apr     | May     | Jun    | Jul    |
| Lodging, Food Svcs         | 57.8%    | 104.8%    | 164.1%  | -54.1%  | 2.7%   | -2.5%  |
| Retail Trade               | 28.2%    | 41.0%     | 14.0%   | 48.0%   | 44.6%  | 55.5%  |
| Manufacturing              | 81.0%    | 2.6%      | -20.7%  | -25.7%  | 11.1%  | -3.9%  |
| Construction               | -71.0%   | -52.2%    | -74.0%  | -69.5%  | -58.7% | -52.4% |
| Admin, Support, Waste Mgmt | 20.2%    | -0.6%     | -9.9%   | 10.3%   | -5.6%  | -13.7% |
| All Others                 | 61.9%    | 84.6%     | -42.8%