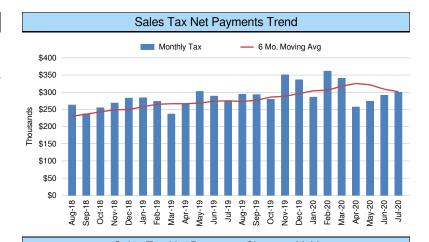

ESS PCS, LLC         |        |           |         |  |  |  |
| 8      | TIME WARNER CABLE TEXAS LLC            |        |           |         |  |  |  |
| 9      | BAREFOOT MOSQUITO AND PEST CONTROL INC |        |           |         |  |  |  |
| 10     | AUSTIN EAGLE MANAGEMENT SERVIC         | ES, L7 | D.        |         |  |  |  |
| Top 10 | Companies                              | \$     | 1,508,825 | 48.1%   |  |  |  |
| 4076   | Other Large Companies                  | \$     | 1,580,393 | 50.4%   |  |  |  |
|        | Small Companies/Other                  | \$     | 45,420    | 1.4%    |  |  |  |
|        | Single Local Tax Rate (SLT)            | \$     | 2,056     | 0.1%    |  |  |  |
|        | Total                                  | \$     | 3,136,694 | 100.0%  |  |  |  |





| Industry Seg               | gment Co | llections | Trend - | YoY % C | Chg    |        |
|----------------------------|----------|-----------|---------|---------|--------|--------|
| SEGMENT                    | Feb      | Mar       | Apr     | May     | Jun    | Jul    |
| Lodging, Food Svcs         | 57.8%    | 104.8%    | 164.1%  | -54.1%  | 2.7%   | -2.5%  |
| Retail Trade               | 28.2%    | 41.0%     | 14.0%   | 48.0%   | 44.6%  | 55.5%  |
| Manufacturing              | 81.0%    | 2.6%      | -20.7%  | -25.7%  | 11.1%  | -3.9%  |
| Construction               | -71.0%   | -52.2%    | -74.0%  | -69.5%  | -58.7% | -52.4% |
| Admin, Support, Waste Mgmt | 20.2%    | -0.6%     | -9.9%   | 10.3%   | -5.6%  | -13.7% |
| All Others                 | 61.9%    | 84.6%     | -42.8%