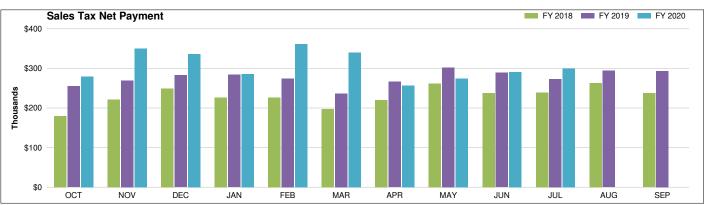

Under Agenda Item 7: The Commissioners reviewed the Sales Tax Status Report for May.

<u>Under Agenda Item 8:</u> The Proposed Draft of the 2020-21 TCESD#3 Budget was presented by Chief Wittig. There was a detailed question and answer session regarding most of the budgetary items. There was no action taken regarding the proposed budget.